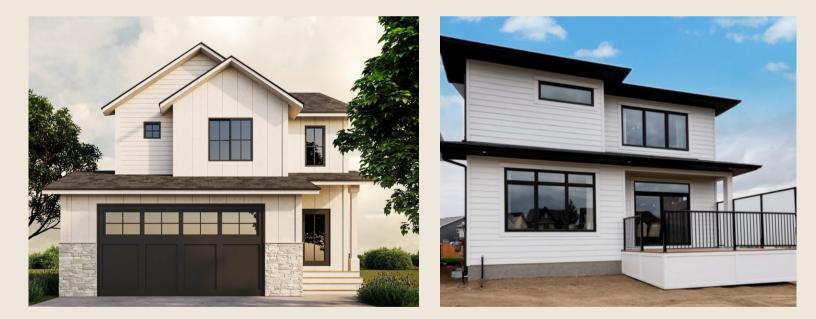

# Exterior Plan

### The Elizabeth

#### Exterior Details:

- Roof: Black IKO Cambridge Shingles with black drip edge
- Siding: Board and Batton Hardie siding in white on front elevations as shown
- Horizontal on sides and back (Hardie, or equivalent).
- Stone: Eldorado, Irory Coast Stacked stone 🚪
- Front step: treated decking in brown