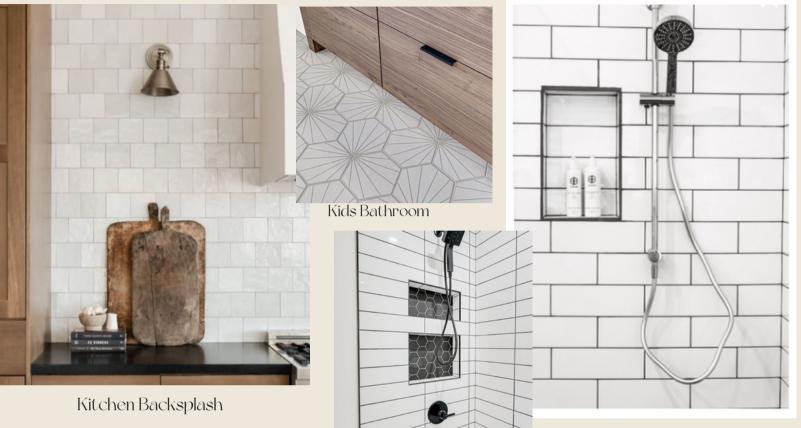

### Brooklyn 4x16 White Glossy- Master shower and and Kids tub/shower walls

Smaller Hex for Ensuite Niche

Urban Brick Painted White Brick- Fireplace

Urban Hex "Natural"-Laundry room floor Urban Hex "Dark"-Master bathroom floor