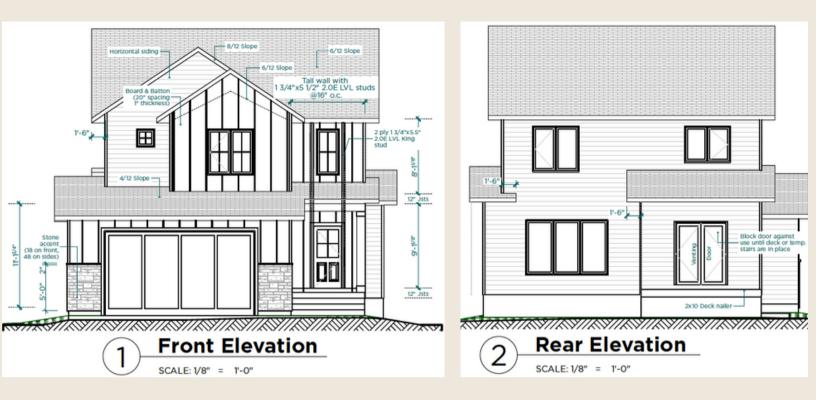

# Exterior Plan

### The Elizabeth

#### Exterior Details:

- Roof: Black IKO Cambridge Shingles with black drip edge
- Siding: Board and Batton Hardie siding in white on front elevations as shown
- Horizontal on sides and back (Hardie, or equivalent).
- Stone: Eldorado, Irory Coast Stacked stone 🚪
- Front step: treated decking in brown