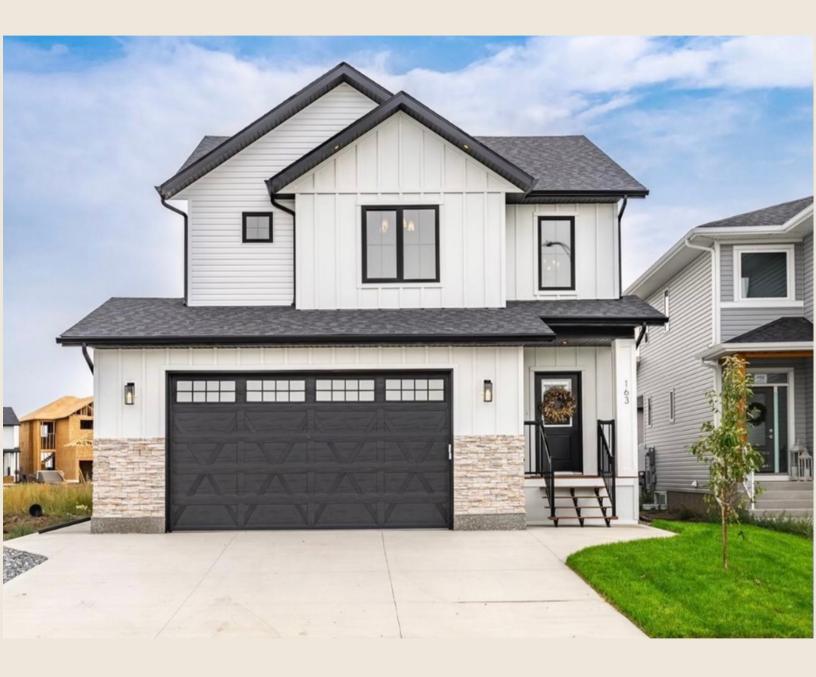

# Exterior Plan

### The Elizabeth

#### Exterior Details:

- Roof: Black IKO Cambridge Shingles with black drip edge
- Siding: Board and Batton Hardie siding in white on front elevations as shown
- Horizontal on sides and back (Hardie, or equivalent).
- Stone: Eldorado, Irory Coast Stacked stone 🚪
- Front step: treated decking in brown