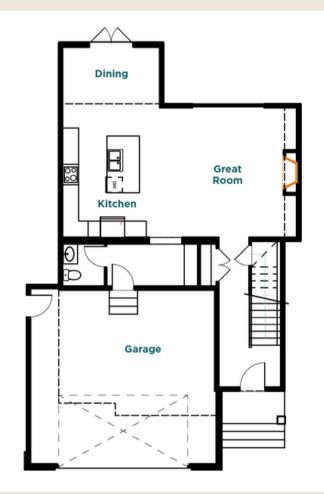

# Welcome to The Elizabeth

1925 sq. ft. 2 storey 3 bedrooms 3 bathrooms











3 Bedrooms 3 Bathroom +Bonus Room



Main Floor 884 sq. ft.



Second Floor 1041 sq. ft.

All images used are for illustrative purposed only and are intented to convey the conept and vision for the house. They are for guidance only and may alter as work progresses and do not necessarily represent a true and accurate depiction of the finished product.

#### Bronze Homes







3 Bedrooms 3 Bathroom +Bonus Room



### Living room with built in cabinets and fireplace

All images used are for illustrative purposed only and are intented to convey the conept and vision for the house. They are for guidance only and may alter as work progresses and do not necessarily represent a true and accurate depiction of the finished product.

#### Bronze Homes







3 Bedrooms 3 Bathroom +Bonus Room



#### Kitchen with white cabinetry and t