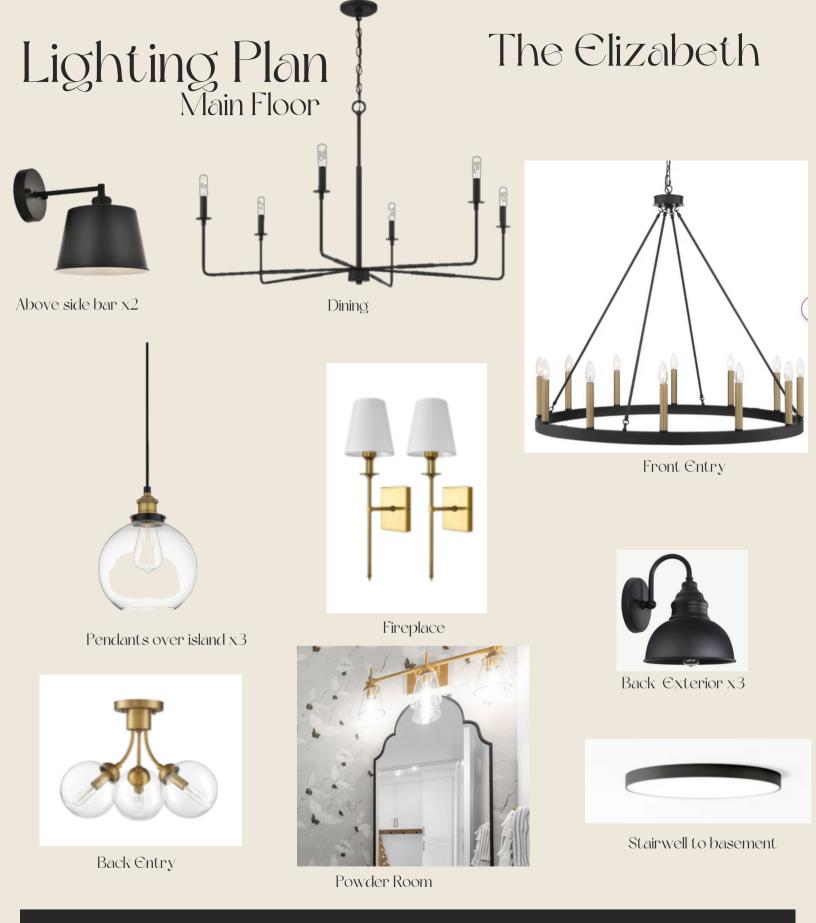

ct.

#### Bronze Homes







3 Bedrooms 3 Bathroom +Bonus Room



#### Master bedroom with vaulted ceilings

All images used are for illustrative purposed only and are intented to convey the conept and vision for the house. They are for guidance only and may alter as work progresses and do not necessarily represent a true and accurate depiction of the finished product.

#### Bronze Homes





# Exterior Plan

### The Elizabeth





#### Exterior Details:

- Roof: Black IKO Cambridge Shingles with black drip edge
- Siding: Board and Batton Hardie siding in white on front elevations as shown
- Horizontal on sides and back (Hardie, or equivalent).
- Stone: Eldorado, Irory Coast Stacked stone 🚪
- Front step: treated decking in brown





### The Elizabeth

### Interior Plan Main Floor









#### Bronze Homes





### Flooring Plan Main Floor

### The Elizabeth



### Brooklyn 4x16 White Glossy- Master shower and and Kids tub/shower walls



Smaller Hex for Ensuite Niche

Urban Brick Painted White Brick- Fireplace



Urban Hex "Natural"-Laundry room floor Urban Hex "Dark"-Master bathroom floor



#### Bronze Homes





# Priciple Bedroom The Elizabeth Design Plan Second Floor







Chantilly Lace OC-65 Kendall Charcal HC-166







Water Closet

#### Bronze Homes





### Loft Design Plan Second Floor

### The Elizabeth



Top of Stairs





Loft



Chantilly Lace OC-65



Hallway





#### Bronze Homes





# Girls Bedroom Design Plan Second Floor







Chantilly Lace OC-65









Bronze Homes





# Boys Bedroom Design Plan Second Floor



Bronze Developments Ltd.