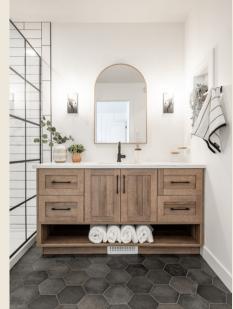

### Brooklyn 4x16 White Glossy- Master shower and and Kids tub/shower walls

Smaller Hex for Ensuite Niche

Urban Brick Painted White Brick- Fireplace

Urban Hex "Natural"-Laundry room floor Urban Hex "Dark"-Master bathroom floor