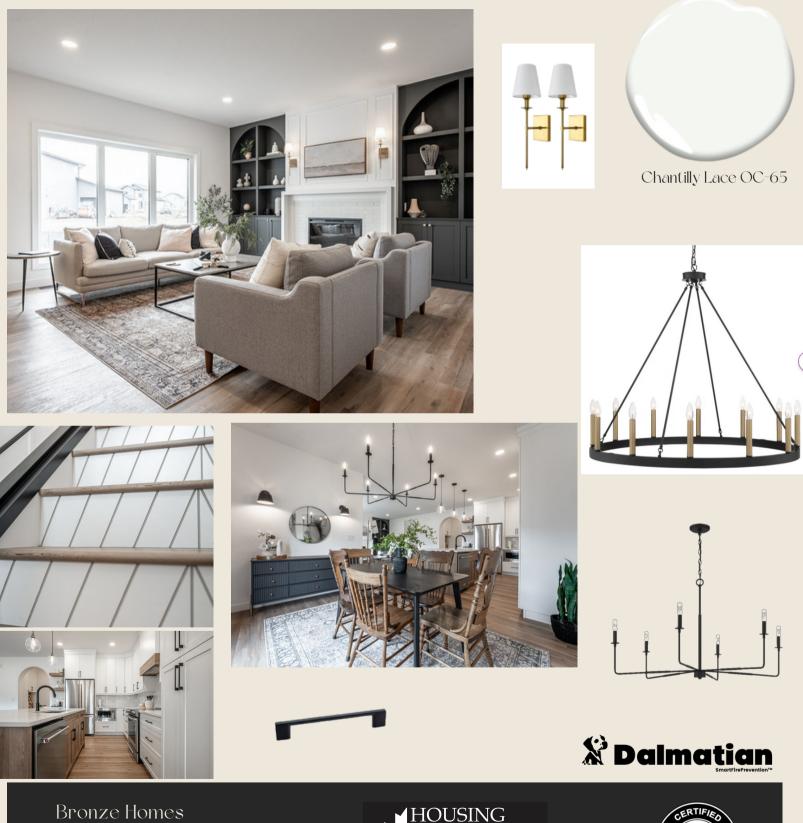

### Living room with built in cabinets and fireplace

All images used are for illustrative purposed only and are intented to convey the conept and vision for the house. They are for guidance only and may alter as work progresses and do not necessarily represent a true and accurate depiction of the finished product.

### Interior Plan Main Floor

#### Bronze Homes