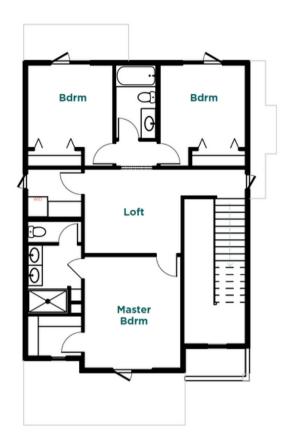

# Priciple Bedroom The Elizabeth Design Plan Second Floor

Chantilly Lace OC-65 Kendall Charcal HC-166

Water Closet

### Loft Design Plan Second Floor

### The Elizabeth

Top of Stairs

Loft

Chantilly Lace OC-65

Hallway

# Girls Bedroom Design Plan Second Floor

Chantilly Lace OC-65

Bronze Homes

# Boys Bedroom Design Plan Second Floor

Bronze Developments Ltd.